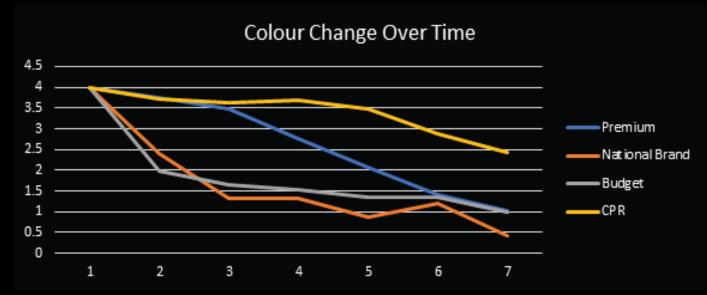

## Accelerated Weather Testing in a QUV Weatherometer (in accordance with Australian standards)

Results from February 2022

Accelerated Weather Testing Results, Roof Makeover Specialist vs Opposition

Gloss Retention: The Certified Premium Resin coating and the leading opposition premium coating both show excellent gloss retention initially. They both exhibit high initial gloss and after around 10 years equivalent exposure, both still retain over 70% of their initial gloss levels. By 15 years equivalent exposure, the Certified Premium Resin is significantly better in gloss retention with over 65% gloss retention while the premium opposition product has started to decline rapidly falling to around 50% gloss retention. The other two opposition products deteriorated very quickly right from the outset losing 70-85% of their initial gloss within the first 7 years.